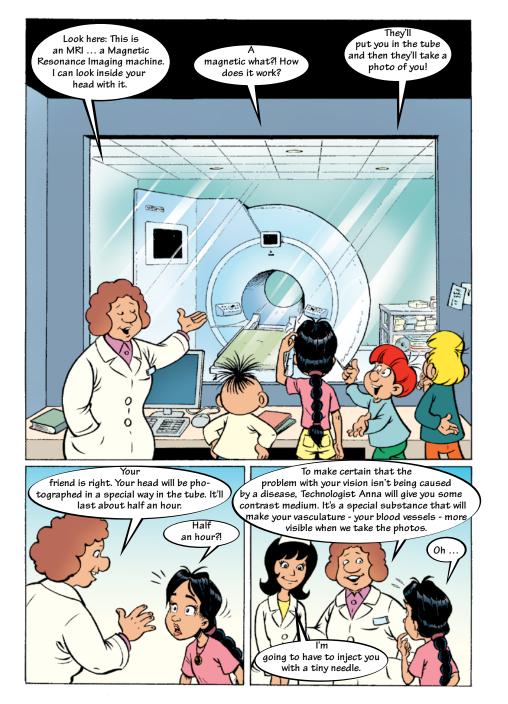

## **MAXXI IN SPACE** A GUIDE FOR YOUNG PEOPLE























Developed in conjunction with:

Dr. Med. Gabriele Hahn, Specialist in Diagnostic Radiology, particularly Pediatric Radiology, Specialist Pediatrician, Department of Pediatric Radiology, Radiological Institute and Out-patient Unit, Carl Gustav Carus University Hospital, Dresden, Germany.

Cartoon and Abrafaxe characters © Mosaik Germany.



## Bayer HealthCare

Radiology Bayer HealthCare Medical Care Bayer HealthCare LLC 100 Bayer Boulevard P.O. Box 915 Whippany, NJ 07981 www.radiologysolutions.bayer.com

Bayer and the Bayer Cross are trademarks of the Bayer group of companies. © 2015 Bayer

PP-GN-US-0009 September 2015